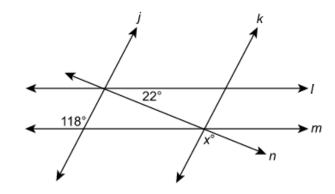

## Meet 1 – Event B

2019-20

Questions are worth 2-2-2-4-4 points respectively.

No calculators allowed

- <u>x</u> = \_\_\_\_\_1. Which value of x makes the equation true?  $(3^3)^4 = 3^x$
- **\_\_\_\_\_2.** Evaluate the expression.  $3 8 \times 6 (-13)$
- 3. In the diagram, lines j and k are parallel. Lines l and m are also parallel. Line n is a transversal.

What is the value of x?

- **5.** A taxi driver charges \$5.00 plus the amounts listed below.
  - \$0.30 per  $\frac{1}{4}$  mile traveled
  - \$0.30 per minute the taxi is stopped

What is the cost of a 7.2-mile taxi ride that includes a 3-minute stop? Determine the cost based on the exact mileage.